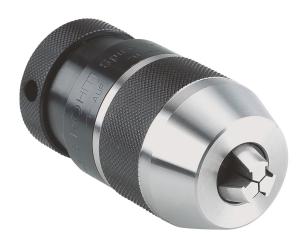

### **APPLICATION**

Especially suitable on machining centers, stationary drills and drilling machines with high precision requirements.

Self-tightening flat jaw drill chuck. Industrial design with maximum precision.

# **CUSTOMER BENEFITS**

- $\odot$ Precise concentricity of up to 0.05 mm
- Increase in the clamping force proportional to the cutting force by the automatic retightening function

  Conical mount for maximum driving force and precision 9

# TECHNICAL FEATURES

- Strong retaining ring All components made from steel
- Hardened and ground
- Only suitable for clockwise rotation